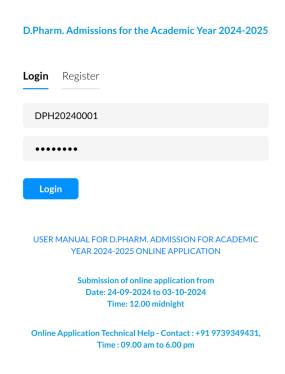

## **Login Form**

After successful registration, the candidate / user will be directed to Login page. To login, please enter Application Number, password. After successful login, candidate can fill up the details in Application form.