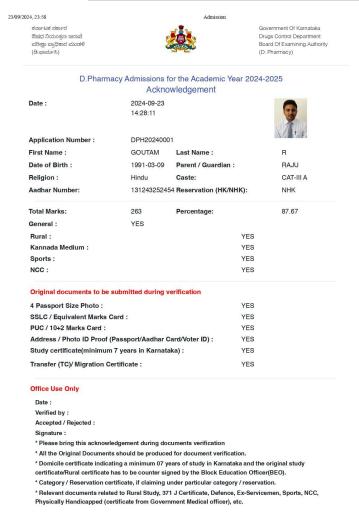

illing to make any changes in his/her application, he/she is advised to do so before declaration. No modification is allowed in the application after Declaration.
- If the user/candidate is sure about the details entered by him/her is correct and feels no changes are required, and then he/she can select the Check box and click on the Submit button. This will be the final submission.
- After click on submit button candidate get submission message with Application Number.
- After making the entries click on Submit button, that particular details will be saved as shown in below figure.





• Candidate can download the printout of the application at any stage of the filling of online application. Print out of application is very important for the further process.

#### PRINT ACKNOWLEDGEMENT