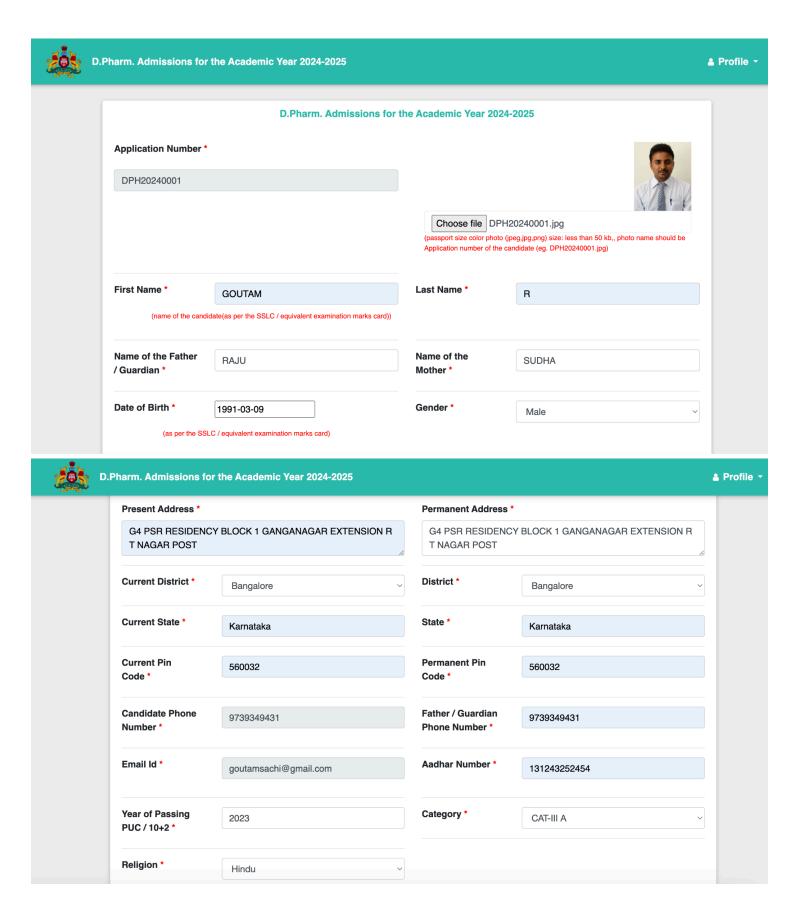

#### STUDENT INFORMATION FORM

- Once the user/candidate has entered Login credentials, he/she will be directed to the filling of online application from for entering the details.
- In this form, there are tabs namely Student Information, Study Details, Photo & Declaration.