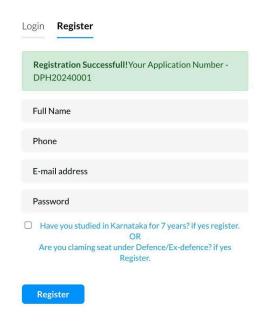

### **Registration Form**

- All fields marked with \* are mandatory
- Enter the Candidate's Name, Contact Number, Email and Password.
- Password: Create your own password. Password should contain minimum of 8 characters and maximum of 10 characters.
- Enter valid contact mobile phone number and mail id in the Registration form, to receive mail alerts for your application number and password.
- Candidate who studied in Karnataka for 7 years or claming seat under defence/ exdefence, need to click the checkbox button.

- After successful registration, the candidate will get a "Registration Successful" message with Application Number and Password to his/her mail id provided during registration.
- Candidates are required to make a note of their Application number and password for further process.