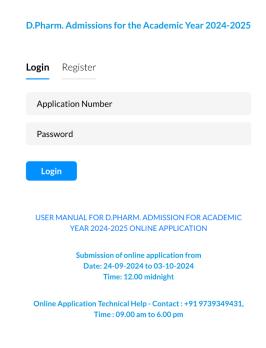

## **Login Form**

After successful registration, the candidate / user will be directed to Login page. To login, please enter Application Number, password. After successful login, candidate can fill up the details in Application form.