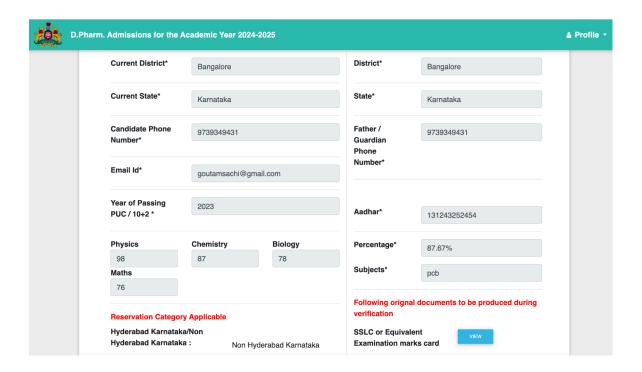

Note:Please enter biology marks as zero (0) if you have opted for any other course than PCMB.

| Subjects  | Max Marks | Obtained Marks |
|-----------|-----------|----------------|
| Physics   | 100       | 98             |
| Chemistry | 100       | 87             |
| Biology   | 100       | 78             |
| Maths     | 100       | 76             |

| Total Marks<br>(PCB) | Obtained Marks<br>(PCB) | Percentage<br>(PCB)<br>87.67 |
|----------------------|-------------------------|------------------------------|
| Total Marks<br>(PCM) | Obtained Marks<br>(PCM) | Percentage<br>(PCM)          |
| 300                  | 261                     | 87.00                        |
|                      |                         |                              |
|                      |                         |                              |

| D.Pharm. Admissions for the Acad                                    | emic Year 2024-2025 |                                                                           |   | ♣ Profile ▼ |
|---------------------------------------------------------------------|---------------------|---------------------------------------------------------------------------|---|-------------|
| Reservation Category Applicable                                     |                     |                                                                           |   |             |
| Non - Hyderabad Karnataka *                                         | •                   | Hyderabad Karnataka *                                                     | 0 |             |
| General                                                             |                     | General                                                                   |   | _           |
| Rural Quota                                                         |                     | Rural Quota                                                               |   |             |
| Kannada Medium                                                      |                     | Kannada Medium                                                            |   |             |
| Govt of India                                                       |                     | Govt of India                                                             |   |             |
| Physically Handicapped(Certificate from Government Medical officer) |                     | Physically<br>Handicapped(Certificate from<br>Government Medical officer) |   |             |
| Political Sufferer                                                  |                     | Political Sufferer                                                        |   |             |
| Defence / Ex-Servicemen<br>Quota                                    |                     | Defence / Ex-Servicemen                                                   |   |             |
|                                                                     |                     | CAPF / EX-CAPF                                                            |   |             |
| CAPF / EX-CAPF                                                      |                     | Sports                                                                    |   |             |
| Sports                                                              |                     | NCC                                                                       |   |             |
| NCC                                                                 |                     | Scouts & Guides                                                           |   |             |

following orignal documents to be produced during verification

| SR.<br>NO | PARTICULARS                                                                             | REQUIRED | FORMAT           | UPLOAD FILE                |  |  |
|-----------|-----------------------------------------------------------------------------------------|----------|------------------|----------------------------|--|--|
| 1         | SSLC or Equivalent Examination Marks Card *                                             | Required | JPG,JPEG,<br>PNG | Choose file No file chosen |  |  |
| 2         | PUC / 10+2 Marks Card *                                                                 | Required | JPG,JPEG,<br>PNG | Choose file No file chosen |  |  |
| 3         | Address / Photo ID Proof (Passport/Voter ID/Other) *                                    | Required | JPG,JPEG,<br>PNG | Choose file No file chosen |  |  |
| 4         | Aadhar Card *                                                                           | Required | JPG,JPEG,<br>PNG | Choose file No file chosen |  |  |
| 5         | Caste Certificate                                                                       | Optional | JPG,JPEG,<br>PNG |                            |  |  |
| 6         | Category / Reservation certificate, if claiming under particular category / reservation | Optional | JPG,JPEG,<br>PNG |                            |  |  |
| 7         | Study Certificate ( candidate should be studied in Karnataka for minimum 7 years ) •    | Required | JPG,JPEG,<br>PNG | Choose file No file chosen |  |  |