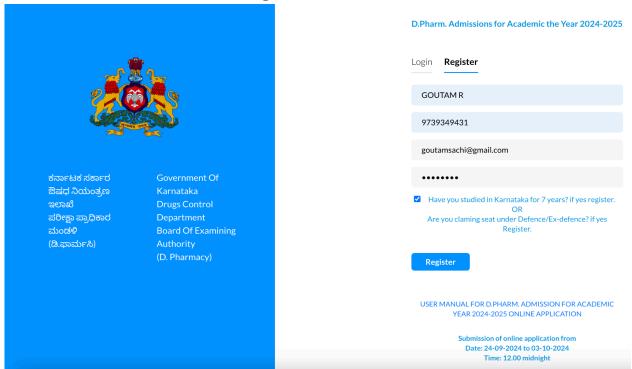

#### **Home Screen**

D.Pharma home page will open and then you need to click on Register.

### **Registration Form**

- All fields marked with \* are mandatory
- Enter the Candidate's Name, Contact Number, Email and Password.
- Password: Create your own password. Password should contain minimum of 8 characters and maximum of 10 characters.
- Enter valid contact mobile phone number and mail id in the Registration form, to receive mail alerts for your application number and password.
- Candidate who studied in Karnataka for 7 years or claming seat under defence/ exdefence, need to click the checkbox button.