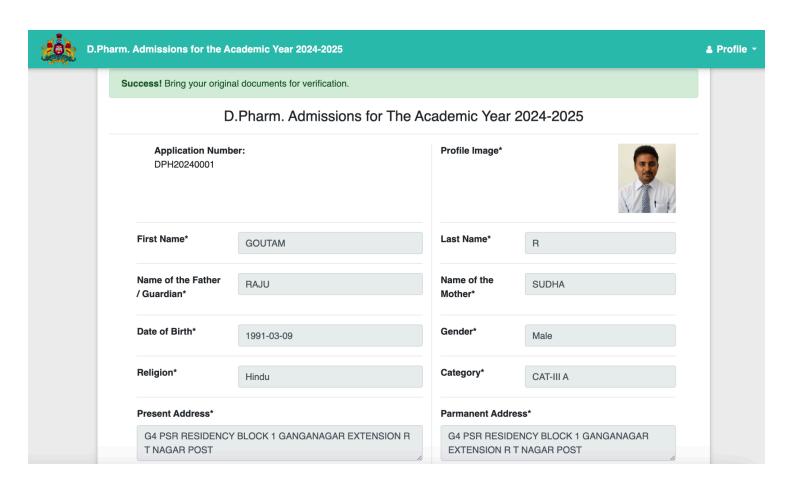

#### STUDENT INFORMATION FORM

- Once the user/candidate has entered Login credentials, he/she will be directed to the filling of online application from for entering the details.
- In this form, there are tabs namely Student Information, Study Details, Photo & Declaration.